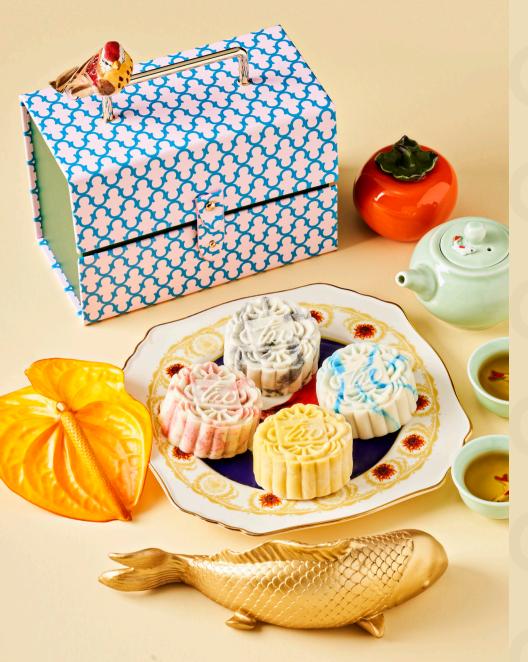

# **PREMIUM**

上海单黄绿豆蓉月饼 Shanghai green bean paste, single yolk (New)

**单黄白莲蓉月饼** White lotus paste, single yolk

機仁白莲蓉月饼 Pure White lotus paste, nut

红豆沙月饼 Red bean paste, nut

单黄金翡翠月饼 Golden jade, single yolk

olden jade, single yolk **伍仁月饼** Traditional mixed nut

榴莲金沙奶皇冰皮月饼 Durian snow skin, custard, salted egg cream

egg cream **兰花燕丝冰皮月饼** Butterfly pea flower snow skin, bird's nest

红麴米南瓜果仁 松露冰皮月饼 Red yeast rice snow skin, pumpkin paste, nut, black truffle

乌麻单黄绿茶蜂蜜 果仁冰皮月饼 Black sesame snow skin, single yolk, green tea paste, mix fruit nut

\*Selection of any 4 Mooncakes

RM218