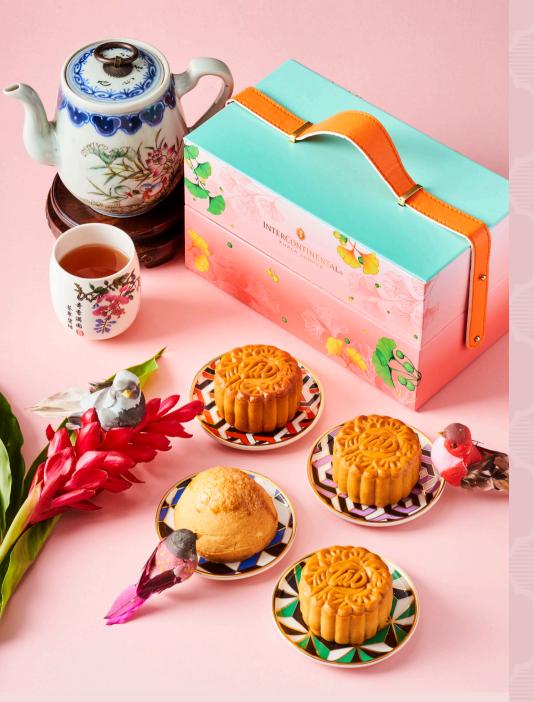

Celebrate this year's Mid-Autumn Festival with our exquisitely made premium mooncakes crafted from the finest ingredients by Master Chef Lo Tian Sion and his team.

Featuring classic favourites and unique new flavours, make this year's moonlit reunion a luxurious and joyous experience unlike any other.

Presented in alluring gift boxes ready to be indulged by you and your family, select from three elegant and beautiful gift boxes featuring our Luxe, Premium and Classic ranging from RM258, RM218, and RM158 respectively.