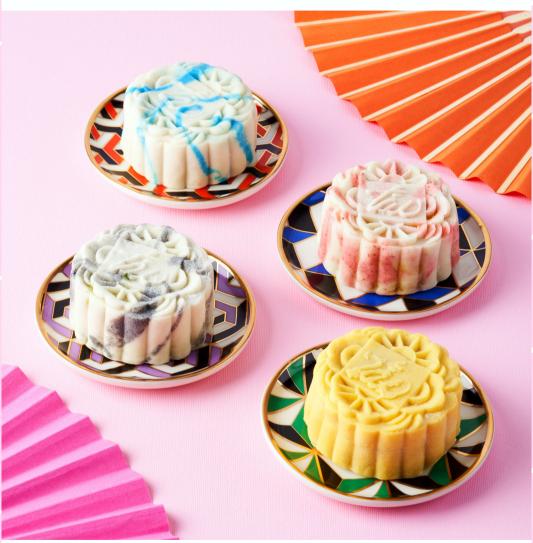

### 上海单黄绿豆月饼 Shanghai green bean paste, single yolk

单黄白莲蓉月饼 White lotus paste, single yolk

**榄仁白莲蓉月饼** Pure White lotus paste, nuts

红豆沙月饼 Red bean paste, nuts

单黄金翡翠月饼 Golden jade, single yolk

single yolk 伍仁月饼 Traditional

mixed nut 榴莲金沙奶皇冰皮 月饼

月饼 Durian snow skin, custard, salted egg cream

兰花燕丝冰皮月饼 Butterfly pea flower snow skin, bird's nest

红麴米南瓜果仁 松露冰皮月饼 Red yeast rice snow

Red yeast rice snow skin, pumpkin paste, nut, black truffle

Black sesame snow skin, single yolk, green tea paste, mix fruit nut

\*Selection of any 4 Mooncakes

RM258